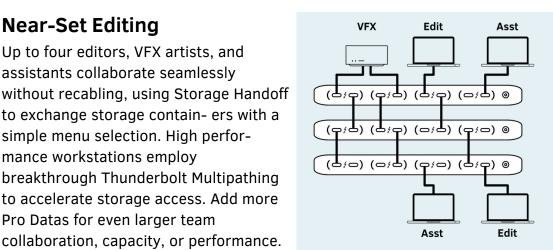

Up to four editors, VFX artists, and assistants collaborate seamlessly

to exchange storage contain- ers with a

breakthrough Thunderbolt Multipathing to accelerate storage access. Add more

collaboration, capacity, or performance.

simple menu selection. High perfor-

mance workstations employ

Pro Datas for even larger team