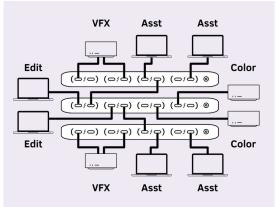

## **Post-Production**

Near-Set Editing

Editors, colorists, and VFX artists create at the speed of thought using fullresolution assets instead of waiting for proxies to render or files, and without the bottlenecks of an overloaded network or company SAN. Maintain critical data integration with RAID-6 protection, and expand storage dynamically for larger team projects.